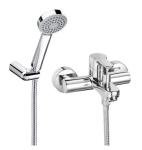

Wall-mounted bath-shower mixer with automatic diverter with retention, 1.70 m flexible shower hose, handshower and swivel wall bracket

Application: Bath
Diverter: Automatic
Finish: Chrome

Flow rate (I/min - 3 bar): 12 Installation type: Wall-mounted

## Includes

5B9103C00 80/1. Handshower with Rain

function