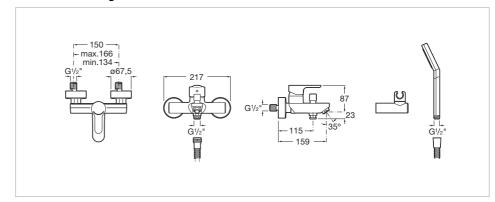

L20 Ref. 5A0109C02



Simply contemporary. This is a faucet collection, whose simple, contemporary and intuitive lines make it a perfect fit for any bathroom space. L20 forms part of Roca's innovative faucet collections that turn on frontally with cold water. This Roca faucet collection that gives you maximum comfort and minimum water and energy consumption thanks to its innovative technology.

Wall-mounted bath-shower mixer with automatic diverter with retention, 1.70 m flexible shower hose, handshower and swivel wall bracket

Application: Bath
Diverter: Automatic
Finish: Chrome

Flow rate (I/min - 3 bar): 12 Installation type: Wall-mounted

Sustainable product

Type of cartridge: Ceramic Disc

## Includes

5B9103C00 80/1. Handshower with Rain

function





## **Technical drawings**